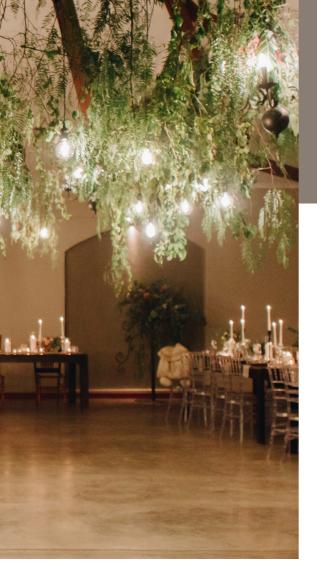

# "Your perfect day awaits!"

This package is ideal for large weddings. The following is included:

- 1. Cleaning of ceremony area
- 2. Ceremony Area
- 3. Seating for ceremony area (wooden benches)
- 4. Pre-drinks cocktail tables
- 5. Pre-drinks glasses
- 6. Set up of gin and ice-tea stations, including ice, ingredients and jugs. (excluding alcohol & ice-tea)
- 7. Dining Hall
- 8. Large tables x 10
- 9. Smaller tables x 6
- 10. Wooden cross back chairs x 120
- 11. Waiters until after the buffet
- 12. Barman until lock up (12am)
- 13. Cutlery, crockery & glassware (regular)
- 14. Silver under-plates
- 15. Silver candelabras
- 16. Venue Manager
- 17. Cooling facilities for your alcohol & flowers
- 18. Honeymoon suite at Mountain Lodge at 50% discounted or Eagles Rest Elegant room FOC.
- 19. Gin bar excluding the alcohol mix
- 20. Happily ever after signage
- 21. All available decor
- 22. Luxury ice-buckets
- 23. Spa treatments for 2 pax
- 24. Pigeon shooting for 2 pax
- 25. Ice for during the ceremony and reception